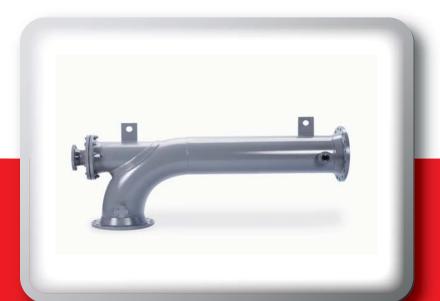

## **Fabricated Heater**

#### **Features & Benefits**

Pick Heaters, Inc. provides customized fabricated heaters for applications that go beyond our standard model offerings.

- Fabricated Heaters with larger pipe sizes (up to 36" pipe) can accommodate higher liquid flow rates up to 25,000 gallons per minute.
- High pressure class (ANSI and DIN) ratings are available (up to class 1500 PSI flanges). ASME B31.3 construction is standard. Optional U-Code Stamp is available.
- Heaters can also be made in special alloys or materials, such as Hastelloy, Duplex 2205, Killed Carbon Steel, Inconel, Titanium, Alloy 20, etc.
- Pick Fabricated Heaters can be designed for various port locations to fit in-line or with 90° elbow configuration.

### **Applications:**

- Anaerobic Waste Activation
- Reactor
   Heating/Cooling
- Pellet Water Heating
- Alumina Slurry
- Condensate Mixing
- Blanchers