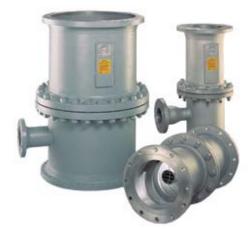

## **Fabricated Heater**

#### **Features & Benefits**

Pick Heaters, Inc. provides customized fabricated heaters for applications that go beyond our standard model offerings.

- Fabricated Heaters with larger pipe sizes (up to 36" pipe) can accommodate higher liquid flow rates up to 25,000 gallons per minute.
- High pressure class (ANSI and DIN) ratings are available (up to class 1500 PSI flanges). ASME B31.3 construction is standard. Optional U-Code Stamp is available.
- Heaters can also be made in special alloys or materials, such as Hastelloy, Duplex 2205, Killed Carbon Steel, Inconel, Titanium, Alloy 20, etc.
- Pick Fabricated Heaters can be designed for various port locations to fit in-line or with 90° elbow configuration.

### **Applications:**

- Anaerobic Waste Activation
- Reactor
   Heating/Cooling
- Pellet Water Heating
- Alumina Slurry
- Condensate Mixing
- Blanchers