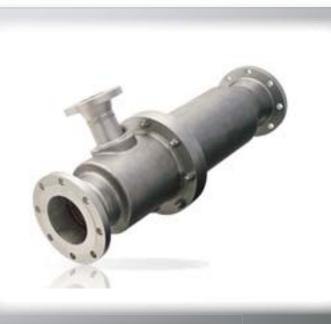

#### Pick Model 6X150-1 Heater

- Carbon steel construction
- 4" flanged liquid connections
- 3" flanged steam connection

Features and Benefits:

- Accurate
  Temperature
  Control
- Instantaneous Hot Water
- Compact Size
- Energy Efficient